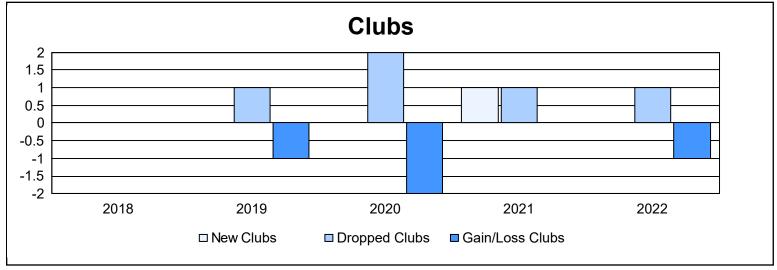

| Year      | New<br>Clubs | Dropped<br>Clubs | Gain/<br>Loss<br>Clubs | New<br>Members | Charter<br>Members | Reinstate<br>Members | Transfer<br>Members | Total<br>Member<br>Added | Total<br>Members<br>Dropped | Gain/<br>Loss<br>Members |
|-----------|--------------|------------------|------------------------|----------------|--------------------|----------------------|---------------------|--------------------------|-----------------------------|--------------------------|
| 2017-2018 | 0            | 0                | 0                      | 165            | 6                  | 23                   | 6                   | 200                      | 224                         | -24                      |
| 2018-2019 | 0            | 1                | -1                     | 118            | 0                  | 8                    | 9                   | 135                      | 154                         | -19                      |
| 2019-2020 | 0            | 2                | -2                     | 60             | 0                  | 2                    | 6                   | 68                       | 166                         | -98                      |
| 2020-2021 | 1            | 1                | 0                      | 56             | 46                 | 4                    | 3                   | 109                      | 145                         | -36                      |
| 2021-2022 | 0            | 1                | -1                     | 127            | 2                  | 22                   | 7                   | 158                      | 180                         | -22                      |
| Average   | 0            | 1                | -1                     | 105            | 11                 | 12                   | 6                   | 134                      | 174                         | -40                      |